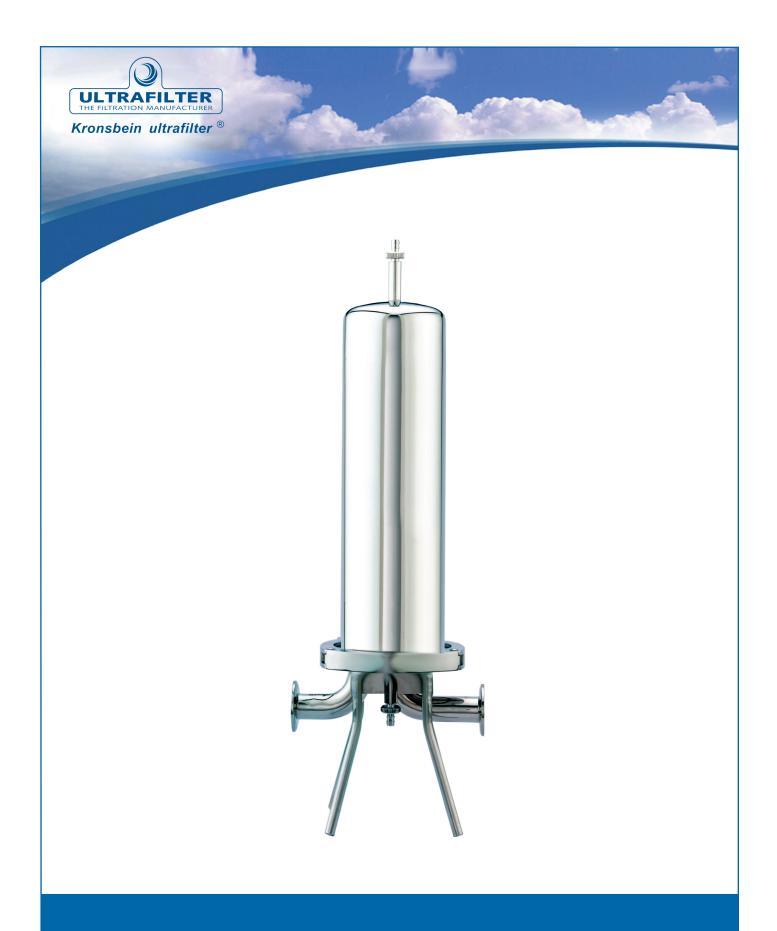

#### **Ultrafilter P-EG**

- The PF-EG stainless steel housing was developed for purification of beverages, such as beer, soft-drinks, mineral water as well as product water for many applications.
- PF-EG housings are first choice in critical applications in sterile filtration.

## Features and advantages

- 12 different sizes for operating volumes from 3 to 600 l/min.
- Complies to the requirements of the European directive 97/23/EG for pressure vessels.
- Bajonet-connection guarantees that the elements remain safely fixed at all times.
- Different element sizes can be installed due to the modular design.
- DN 40 clamp connection at housing top