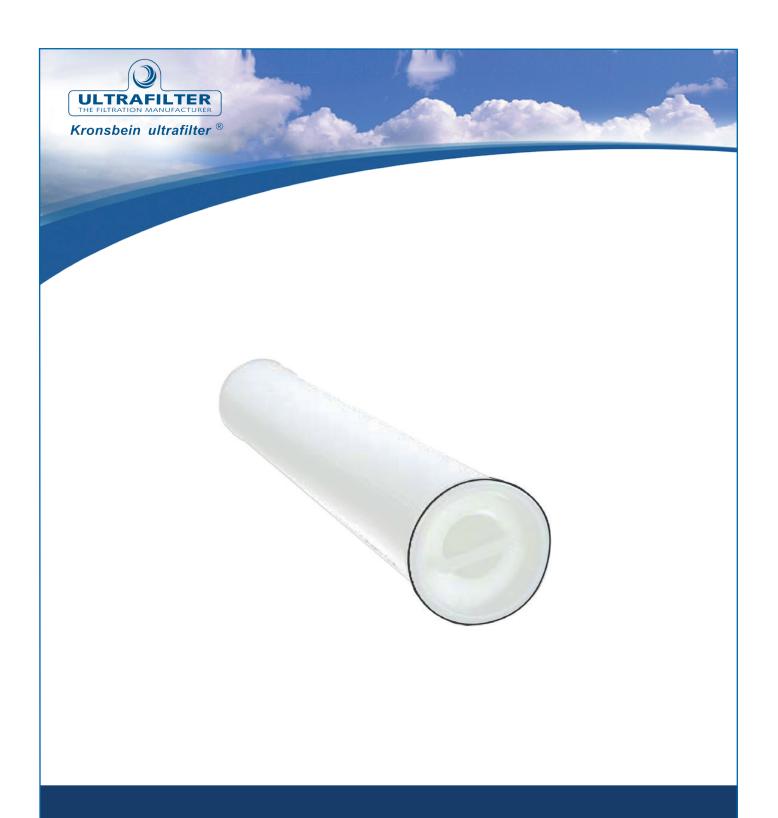

## PF-UF

Pleated Filter Cartridge

Ultrafilter BeLux

Beta Solutions B.V. Begoniastraat 36 - 9810 Nazareth - Belgium Tel: +32 (0)9 324 88 63 e-Mail: info@ultra-filter.be - www.ultra-filter.be

### **PF-UF**

Ultrafilter PF-UF pleated filter cartridges are designed for applications requiring a very high flow rate, they are equally suitable for use as membrane pre-filters or final polishing filters in applications that do not require membrane filtration. The use of an spacer mesh as an upstream pleat support means that fluid flow is uniform across the entire surface of the filter medium, the mesh holds the flow channels open thereby maximizing dirt holding capacity and minimizing pressure drop across the filter.

# PLEATED FILTER CARTRIDGE