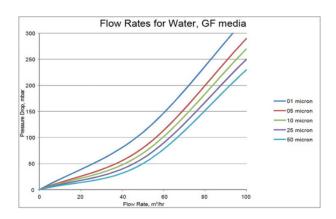

| MATERIALS OF CONSTRUCTION |                                     |  |
|---------------------------|-------------------------------------|--|
| Surface area              | 5m²/40" typical                     |  |
| Filter Medium             | Polypropylene or Glas Fibre         |  |
| Drainage layers           | Polypropylene                       |  |
| Support mesh              | Polypropylene                       |  |
| Outer Core                | Polypropylene                       |  |
| End Caps                  | Polypropylene                       |  |
| 0-rings                   | EPDM, Nitrile, Silicone, FEP, Viton |  |