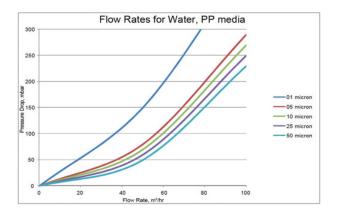

| MATERIALS OF CONSTRUCTION |                                     |  |
|---------------------------|-------------------------------------|--|
| Surface area              | 5m²/40" typical                     |  |
| Filter Medium             | Polypropylene or Glas Fibre         |  |
| Drainage layers           | Polypropylene                       |  |
| Support mesh              | Polypropylene                       |  |
| Outer Core                | Polypropylene                       |  |
| End Caps                  | Polypropylene                       |  |
| 0-rings                   | EPDM, Nitrile, Silicone, FEP, Viton |  |