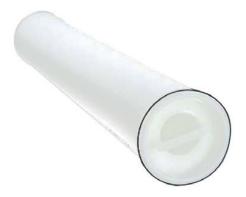

## PF-UF

Pleated Filter Cartridge

Ultrafilter BeLux

Beta Solutions B.V. Begoniastraat 36 - 9810 Nazareth - Belgium Tel: +32 (0)9 324 88 63 e-Mail: info@ultra-filter.be - www.ultra-filter.be

### **PF-UF**

Ultrafilter PF-UF pleated filter cartridges are designed for applications requiring a very high flow rate, they are equally suitable for use as membrane pre-filters or final polishing filters in applications that do not require membrane filtration. The use of an spacer mesh as an upstream pleat support means that fluid flow is uniform across the entire surface of the filter medium, the mesh holds the flow channels open thereby maximizing dirt holding capacity and minimizing pressure drop across the filter.

# PLEATED FILTER CARTRIDGE